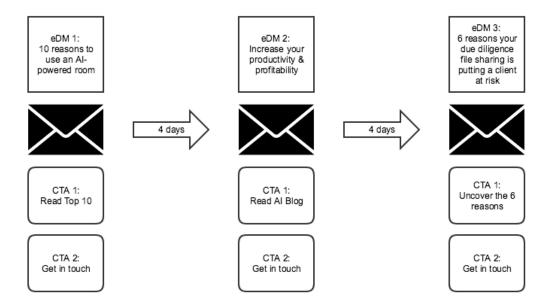

## Rooms: Win/Back Differentiation Journey

| WHAT             | Win/Back and Differentiation Journey for Rooms                                                                                                                                                             |
|------------------|------------------------------------------------------------------------------------------------------------------------------------------------------------------------------------------------------------|
| AUDIENCE         | <ul> <li>Analyst and Associates</li> <li>Has not been on the sell-side for the last 6 months</li> <li>Had closed/lost opportunity in the last 6 months</li> <li>Is not currently in a live deal</li> </ul> |
| TENSION          | Driving differentiation against our competitors                                                                                                                                                            |
| SOLUTION         | Close and WIN more opportunities                                                                                                                                                                           |
| MESSAGING PILLAR | Al-powered rooms                                                                                                                                                                                           |
| CAMPAIGN THEME   | The difference an Al-powered room can have on the success of your deal                                                                                                                                     |